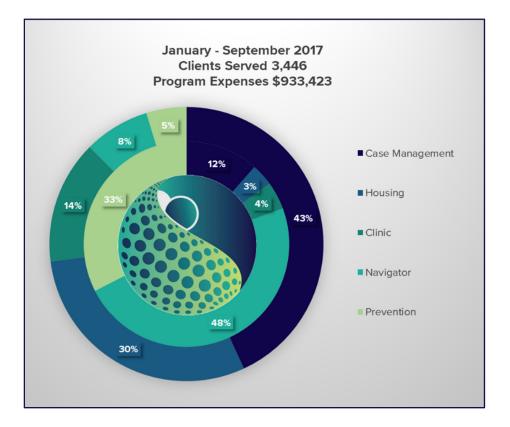

The graphic depicts the percentage break down for 3,446 unduplicated individuals served by program entry for the first nine months of 2017 (outer ring); additionally, the graphic shows the total cost of the program operation relative to the numbers served (inner ring).